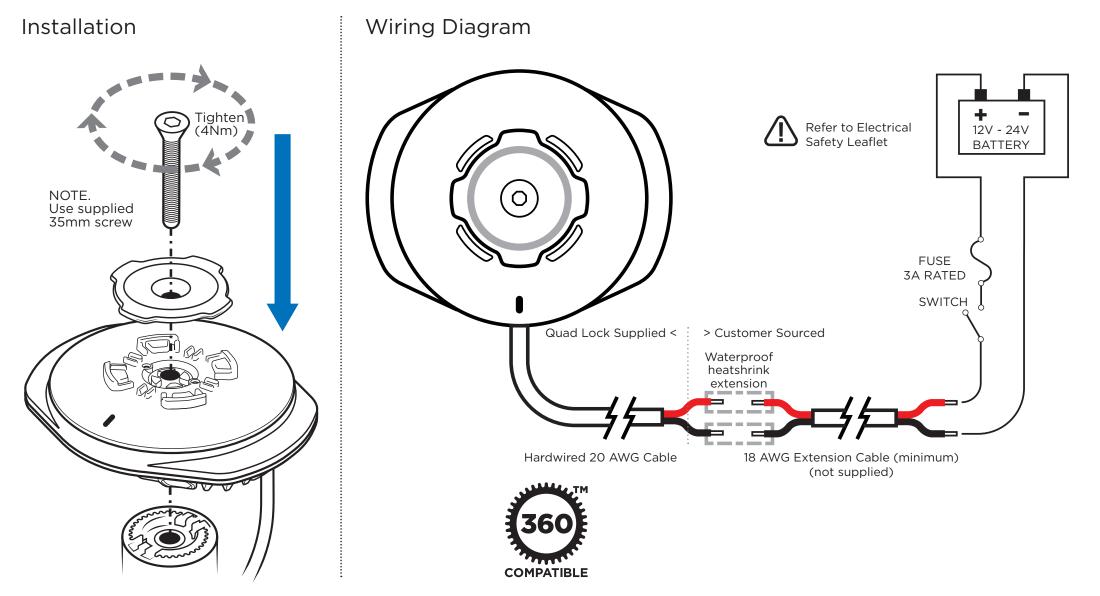

## HEAD 12V-24V WATERPROOF WIRELESS CHARGER





# POWER ON / STAND BY ERROR MODE CHARGING / FULL CHARGE

Installation With Grommet



## Attaching Your Phone





### USING CABLE TIES?

Recommend not to tighten the cable ties too much to avoid stressing the cables and causing damage.

Ensure there is some slack in the cable near the Wireless Charging Head to allow for ease of engaging / disengaging the phone on Wireless Charger.

Wireless Charger has a cable routing groove on the underside to hold the cable.

#### CABLE CLEARANCE

Once the Wireless Charging Head is installed in the preferred orientation, push down on it to ensure the cable does not interfere with other devices or any operation (steering, breaking, etc).





RACCOLTA DIFFERENZIATA. VERIFICA LE DISPOSIZIONI DEL TUO COMUNE. SVUOTARE L'IMBALLAGGIO.