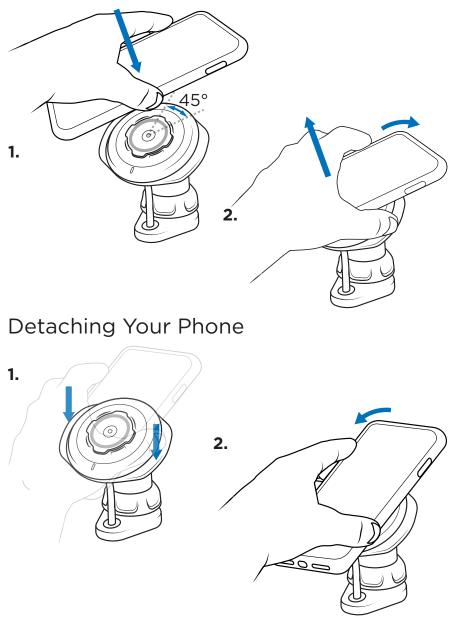

## HEAD 12V-24V WATERPROOF WIRELESS CHARGER





# POWER ON / STAND BY ERROR MODE CHARGING / FULL CHARGE

Installation With Grommet



## Attaching Your Phone





### USING CABLE TIES?

Recommend not to tighten the cable ties too much to avoid stressing the cables and causing damage.

Ensure there is some slack in the cable near the Wireless Charging Head to allow for ease of engaging / disengaging the phone on Wireless Charger.

Wireless Charger has a cable routing groove on the underside to hold the cable.

#### CABLE CLEARANCE

Once the Wireless Charging Head is installed in the preferred orientation, push down on it to ensure the cable does not interfere with other devices or any operation (steering, breaking, etc).





RACCOLTA DIFFERENZIATA. VERIFICA LE DISPOSIZIONI DEL TUO COMUNE. SVUOTARE L'IMBALLAGGIO.