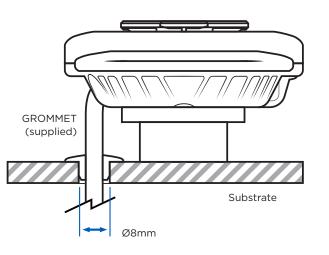

# POWER ON / STAND BY ERROR MODE CHARGING / FULL CHARGE

Installation With Grommet