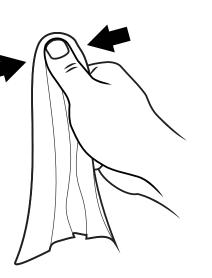

## 1.

Clean mounting area with alcohol.

Best adhesion on flat, nonporous surfaces.

Peel the adhesive backing from the rear of the mount.