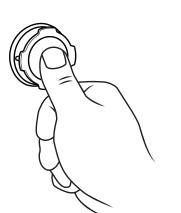

#### 3.

Position mount and press down firmly.

Mount can also be screwed through the center hole (screw not supplied).