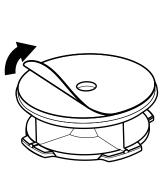

## 1.

Clean mounting area with alcohol.

Best adhesion on flat, nonporous surfaces.

Peel the adhesive backing from the rear of the mount.