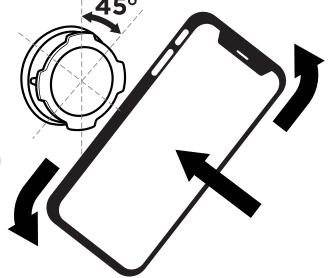

#### USE

Position your Quad Lock case centrally over the mount at 45°. Place your case onto the mount and twist until you feel it click into position.

Rotate case to change orientation (portrait or landscape) or to release from the mount.