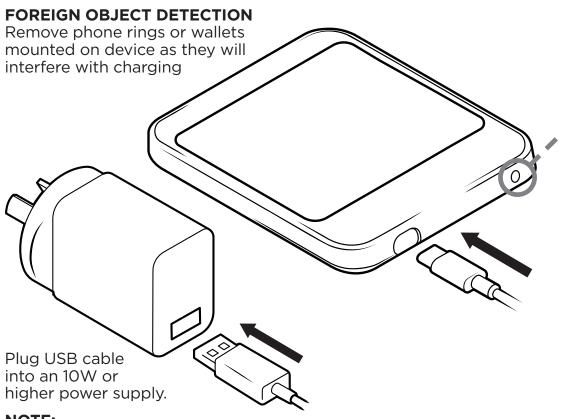

## MAG MOUNT **WIRELESS CHARGING PAD**



## **LIGHT SENSOR**

will automatically enter LED into Night Mode when the room is dark or the sensor is covered

## **LED LIGHT STATES**

|                                          | DAY MODE           | NIGHT MODE                  |
|------------------------------------------|--------------------|-----------------------------|
|                                          | CHARGER BASE       | CHARGER BASE                |
| NO<br>CHARGING                           |                    |                             |
| CHARGING                                 |                    | LIGHT GOES OFF AFTER 3 SECS |
| ERROR/<br>FOREIGN<br>OBJECT<br>DETECTION | CONTINUAL FLASHING | CONTINUAL FLASHING          |

## NOTE:

Some USB-A sockets such as laptop's and older power bricks may not have