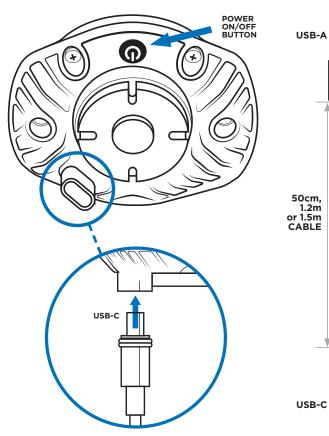

# Attach Wireless **Charging Head** Tighten (4Nm)

Wiring Instructions

NOTE. The location of your USB-A port may differ from shown USB-A PORT RECOMMENDED 5V/2A

# Cable fitment