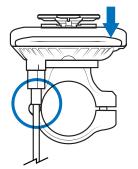

### CABLE CLEARANCE

To ensure the power cable doesn't interfere with motorcycle operation (steering, breaking etc.), push the Wireless Charging Head down, then turn the handlebars.

RACCOLTA DIFFERENZIATA. VERIFICA LE DISPOSIZIONI DEL TUO COMUNE. SVUOTARE L'IMBALLAGGIO.