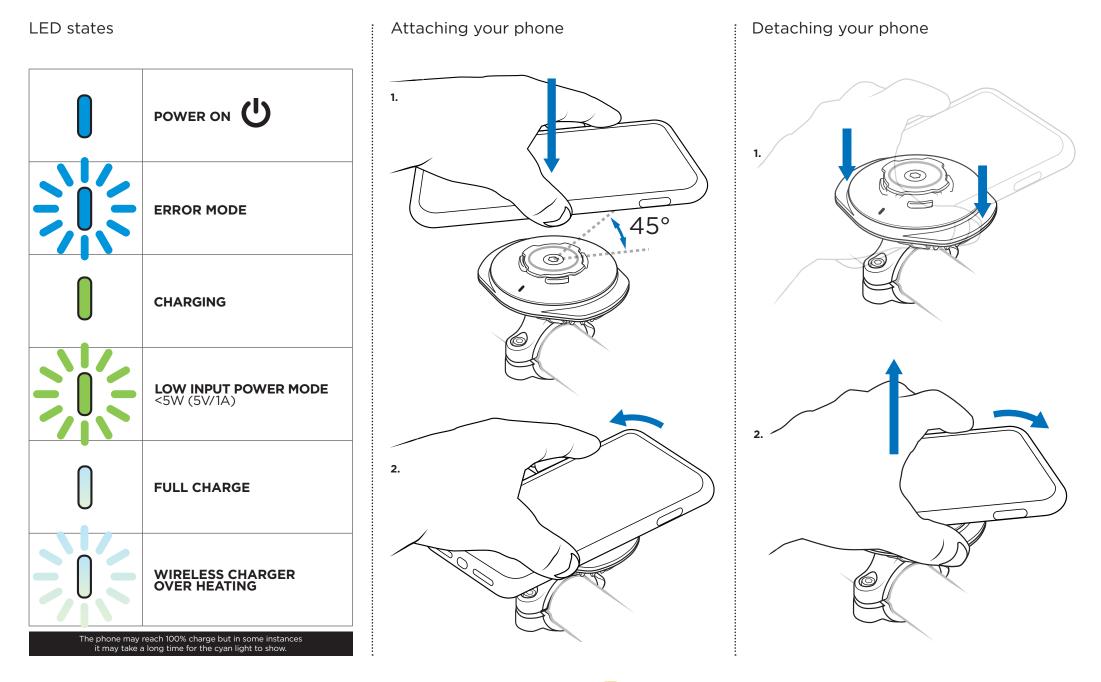

# HEAD WEATHERPROOF WIRELESS CHARGER

# Attach Wireless **Charging Head** Tighten (4Nm)

Wiring Instructions





NOTE. The location of your USB-A port may differ from shown USB-A PORT RECOMMENDED 5V/2A

# Cable fitment

## USING CABLE TIES?

We advise against putting the cables under too much tension. Allow for a little movement, otherwise you may find the cable being pulled or bumped out of the socket whilst your bike is in motion.

### CABLE CLEARANCE

To ensure the power cable doesn't interfere with motorcycle operation (steering, breaking etc.), push the Wireless Charging Head down, then turn the handlebars.







RACCOLTA DIFFERENZIATA. VERIFICA LE DISPOSIZIONI DEL TUO COMUNE. SVUOTARE L'IMBALLAGGIO.